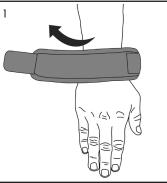

2

1. Remove dot from brace. Wrap brace around wrist and fasten. Do not over-tighten.

2801

2. Adjust brace so fastener is not placed on the Ulnar Styloid.

3. With the hand in supination, the patients palm facing the patient, attach dot directly on top of Ulnar Styloid

2801

1. Remove dot from brace. Wrap brace around wrist and fasten. Do not over-tighten

2. Adjust brace so fastener is not placed on the Ulnar Styloid.

3. With the hand in supination, the patients palm facing the patient, attach dot directly on top of Ulnar Styloid.