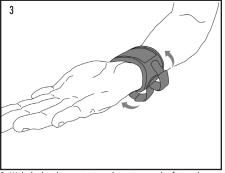

4. Pull straps on dot and fasten.

4. Pull straps on dot and fasten.

Scan to watch application video

1185 E Main St., Santa Paula, California 93060 California: 800-221-5465, National: 800-654-3241 International: 805-525-4244, fax: 805-933-2348 U.S. fax: 800-559-5975, www.hely-weber.com