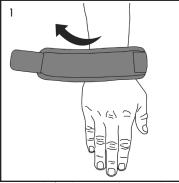

2

1. Remove dot from brace. Wrap brace around wrist and fasten. Do not over-tighten.

2801

2. Adjust brace so fastener is not placed on the Ulnar Styloid.

3. With the hand in supination, the patients palm facing the patient, attach dot directly on top of Ulnar Styloid

2801

1. Remove dot from brace. Wrap brace around wrist and fasten. Do not over-tighten

2. Adjust brace so fastener is not placed on the Ulnar Styloid.

3. With the hand in supination, the patients palm facing the patient, attach dot directly on top of Ulnar Styloid.