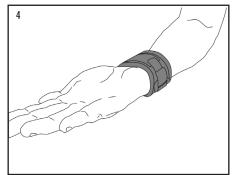

4. Pull straps on dot and fasten.

4. Pull straps on dot and fasten.

Scan to watch application video

1185 E Main St., Santa Paula, California 93060 California: 800-221-5465, National: 800-654-3241 International: 805-525-4244, fax: 805-933-2348 U.S. fax: 800-559-5975, www.hely-weber.com