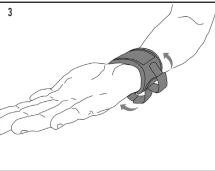

2

1. Remove dot from brace. Wrap brace around wrist and fasten. Do not over-tighten.

2801

2. Adjust brace so fastener is not placed on the Ulnar Styloid.

3. With the hand in supination, the patients palm facing the patient, attach dot directly on top of Ulnar Styloid

2801

1. Remove dot from brace. Wrap brace around wrist and fasten. Do not over-tighten

2. Adjust brace so fastener is not placed on the Ulnar Styloid.

3. With the hand in supination, the patients palm facing the patient, attach dot directly on top of Ulnar Styloid.