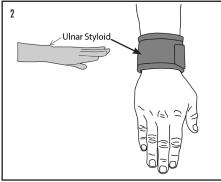

2

1. Remove dot from brace. Wrap brace around wrist and fasten. Do not over-tighten.

2801

2. Adjust brace so fastener is not placed on the Ulnar Styloid.

3. With the hand in supination, the patients palm facing the patient, attach dot directly on top of Ulnar Styloid

2801

1. Remove dot from brace. Wrap brace around wrist and fasten. Do not over-tighten

2. Adjust brace so fastener is not placed on the Ulnar Styloid.

3. With the hand in supination, the patients palm facing the patient, attach dot directly on top of Ulnar Styloid.