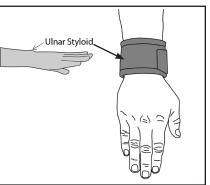

2

1. Remove dot from brace. Wrap brace around wrist and fasten. Do not over-tighten.

2801

2. Adjust brace so fastener is not placed on the Ulnar Styloid.

3. With the hand in supination, the patients palm facing the patient, attach dot directly on top of Ulnar Styloid

2801

1. Remove dot from brace. Wrap brace around wrist and fasten. Do not over-tighten

2. Adjust brace so fastener is not placed on the Ulnar Styloid.

3. With the hand in supination, the patients palm facing the patient, attach dot directly on top of Ulnar Styloid.